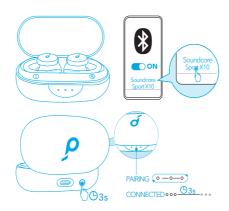

## **Bluetooth Pairing**

- 1. Open the charging case, and press the button on the charging case for 3 seconds to enter Bluetooth pairing mode.
  - The 3 LED indicators on the charging case will flash white in sequence continuously.
- 2. Select "Soundcore Sport X10" on your device's Bluetooth list to connect.
  - When successfully connected, the 3 LED indicators will turn white for 3 seconds and then turn off.

- Pairing with another device: Place the earbuds in the charging case and leave the case open. To enter pairing mode, press and hold the button on the case for 3 seconds until the 3 LED indicators flash white in sequence continuously.
- Each time you power on your Soundcore earbuds, they will automatically connect to your last successfully connected device if available within the Bluetooth range.
- Mono mode: When Bluetooth connected, you can use either one of the earbuds only by placing the other one into the charging case.
- When powered on and connected, if either one of the earbuds is out of battery and powered off, you can keep using the other one.
- When you are on a call, place either one of the earbuds into the charging case, and the microphone in the other earbud will be activated.