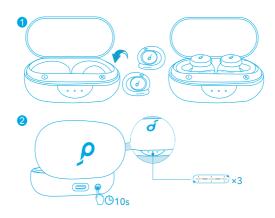

## **Wearing**

- 1. Choose the Ear Tips that fit your ears best.
- 2. Insert the earbuds into the inner canal of your ears and turn gently until you find the most comfortable and secure position.

• Your earbuds come with 5 pairs of Ear Tips, among which Medium-sized are pre-installed.

### Reset

• You might need to reset the earbuds if you experience any connectivity problems or function issues.

- 1. Place the earbuds in the charging case and leave the case open.
- 2. Press and hold the button on the charging case for 10 seconds until the LED indicators on the case flash white 3 times and then flash in sequence. This confirms that the reset was successful and your earbuds can be connected normally.