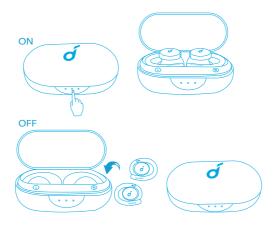

## **Powering On/Off**

- Open the charging case, the earbuds will automatically power on.
- To power off, place the earbuds into the charging case and close it.

- The earbuds will automatically power off after 10 minutes if no device is connected.
- To manually power on, press and hold the multi-function button on both earbuds for 3 seconds.