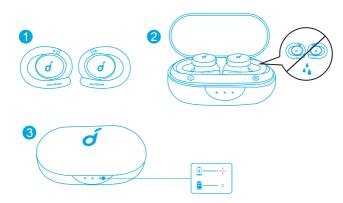

## **Charging**

- Fully dry off the earbuds and the USB port before charging.
- Use a certified USB-C charging cable and charger to prevent any damage.
- Fully charge both the earbuds and the charging case before the first use.
- 1. Place the earbuds in the charging case and close it.
- 2. Connect the charging case to the power supply by using a USB-C charging cable.
- → The LED indicator on the charging case indicates the charging status.

## **Bluetooth Pairing**

- 1. Open the charging case, and press the button on the charging case for 3 seconds to enter Bluetooth pairing mode.
  - The 3 LED indicators on the charging case will flash white in sequence continuously.
- 2. Select "Soundcore Sport X10" on your device's Bluetooth list to connect.
  - When successfully connected, the 3 LED indicators will turn white for 3 seconds and then turn off.