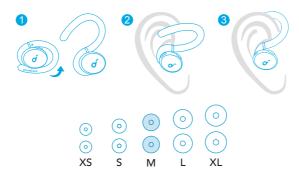

## **Wearing**

- 1. Choose the Ear Tips that fit your ears best.
- 2. Insert the earbuds into the inner canal of your ears and turn gently until you find the most comfortable and secure position.

• Your earbuds come with 5 pairs of Ear Tips, among which Medium-sized are pre-installed.