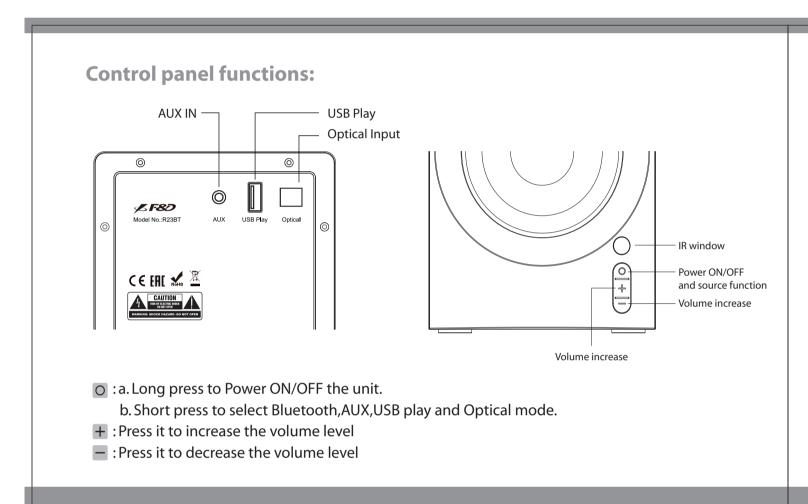

### **Bluetooth mode**

1. Active "Bluetooth" function on your device and search for "Fenda R23BT". Enter "0000" if your

device asks for the PIN code. 2. After pairing successfully, blue LED bright, and ready for playing music. Recommend to adjust

suitable volume before playing music. Notice: After switch to Bluetooth source, the unit will automatically search the Bluetooth device and

connect it.If the device paired before. If can't find paired device, it will enter pairing mode automatically and the blue LED will flash quickly. Bluetooth device should active "Bluetooth" function during pairing and search for "Fenda R23BT".

**Bluetooth pairing** 

Switch to Bluetooth mode, R23BT will automatically search the Bluetooth device. If the device paired before, R23BT will connect automatically. If can't find paired device, R23BT will enter pairing mode automatically, bluetooth LED flashes quickly.

1. Active "Bluetooth" function on your device and search for "Fenda R23BT". Enter "0000" if your device asks for the PIN code..

2. After pairing successfully, bluetooth LED will be bright, and ready for playing music. Recommend to adjust suitable volume before playing music.