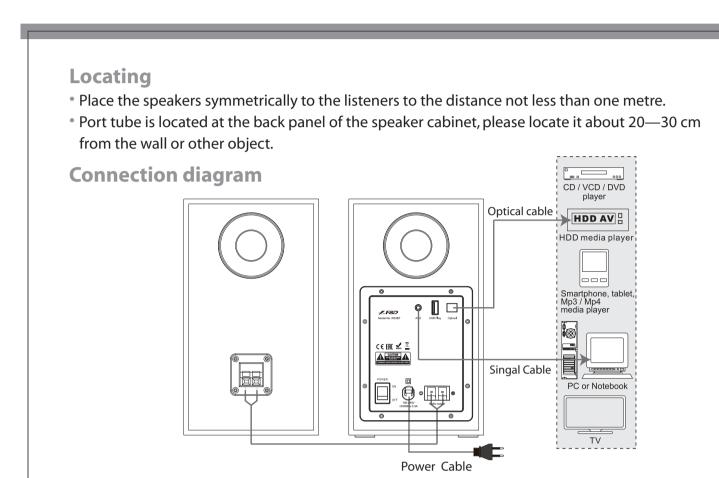

**Package contents** Speakers ----- 1set Operation Manual ----- 1pc 3.5mm to 3.5mm stero cable ---- 1pc 3.5mm to RCA stero cable ----- 1pc (optional) Connection Cable ----- 1pc Remote control ----- 1pc