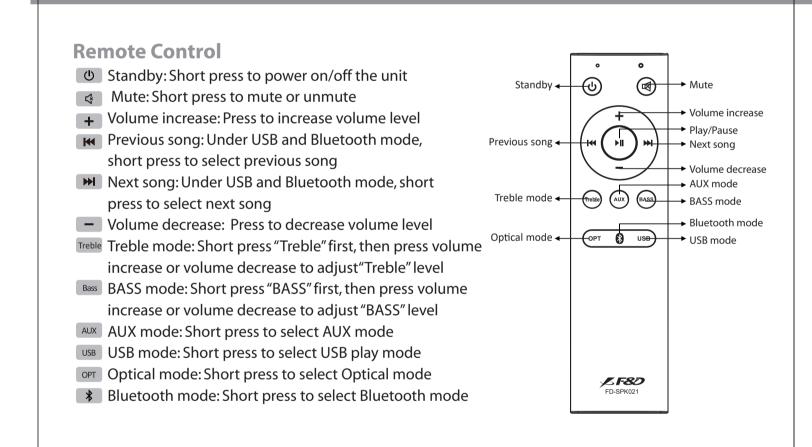

### **Bluetooth mode**

1. Active "Bluetooth" function on your device and search for "Fenda R23BT". Enter "0000" if your

device asks for the PIN code. 2. After pairing successfully, blue LED bright, and ready for playing music. Recommend to adjust

suitable volume before playing music. Notice: After switch to Bluetooth source, the unit will automatically search the Bluetooth device and

connect it.If the device paired before. If can't find paired device, it will enter pairing mode automatically and the blue LED will flash quickly. Bluetooth device should active "Bluetooth" function during pairing and search for "Fenda R23BT".

**Bluetooth pairing** 

Switch to Bluetooth mode, R23BT will automatically search the Bluetooth device. If the device paired before, R23BT will connect automatically. If can't find paired device, R23BT will enter pairing mode automatically, bluetooth LED flashes quickly.

1. Active "Bluetooth" function on your device and search for "Fenda R23BT". Enter "0000" if your device asks for the PIN code..

2. After pairing successfully, bluetooth LED will be bright, and ready for playing music. Recommend to adjust suitable volume before playing music.