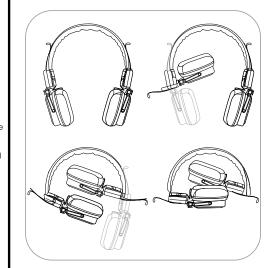

rease volume.

Note: The controls will not function when charging.

## CALLS

- To answer an incoming call, press the Multifunction Play/Pause
- 2 To end call, press the same button again
- 3 To decrease or increase the volume during the call, press and hold down button 2 or button 5

### **Use Responsibly**

Do not use headphones when it's unsafe to do so-while operating a vehicle, crossing streets, or during any activity or in an environment where your full attention to your surroundings is required

It's dangerous to drive while wearing headphones, and illegal because it decreases your chances of hearing life-saving sounds outside of your vehicle, such as another car's horn and emergency vehicle sirens. Please avoid wearing your headphones while driving

#### How to fold the headphone



## Using headphones in Passive Mode (Wired)

You can use the headphones as a wired headphone to save battery. Simply connect one end of the 3.5mm cable to the bottom of the ear cushion and the other end to your phone or device.

Note: Inserting an audio cable disables wireless functionality.



Thanks for purchasing our Over-ear Bluetooth Headphone. Please read the instructions carefully before using it, in order to know the proper operations of the product.

#### Connect with us on

boAt-lifestyle.com

facebook.com/boat.nirvana o instagram.com/boat.nirvana

Model: Rockerz 600





Made In China