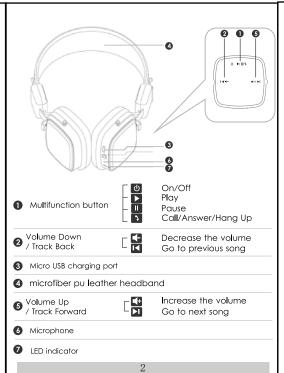

# **Important Safety Information**

Press and hold the Multifunction button (1) to turn the headphones on. The LED- indicator will flash BLUE when headphones are on.

#### **POWER OFF**

Press and hold the Multifunction button (1) to turn the headphones off. The LED indicator will stop flashing when off.

## **CHARGING THE HEADPHONES**

Use the Micro USB cable and connect headphones to your computer or adaptor device made for USB charging. A red LED indicator will turn on when the headphones are charging. The red LED light will turn off when headphones are fully charged.

#### PAIRING

- Make sure your phone, computer or music device is turned on and within 1 meter of each other.
- A Hold down Multifunction On/Off button (1) for about 3 seconds until LED light starts to flash BLUE quickly.
- 3 Activate the Bluetooth feature on your phone or device and set it to search for Bluetooth devices (Discoverable).
- Select 'boAt Rockerz 600' from the list of found devices. following If necessary, enter passcode '0000' to pair and connect the
- headphones to your device. Once successfully paired, the LED light will flash BLUE once every few seconds

#### PLAYBACK / CONTROLS

- 1 Press Multifunction button Play/Pause (1) to start and pause
- 2 Press (button 5) to skip forward to next track. Press and hold down button to increase volume.
- 3 Press (button 2) to go back to previous track. Press and hold down button to decrease volume.

Note: The controls will not function when charging.

## CALLS

- To answer an incoming call, press the Multifunction Play/Pause
- 2 To end call, press the same button again
- 3 To decrease or increase the volume during the call, press and hold down button 2 or button 5