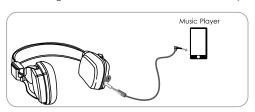

## Using headphones in Passive Mode (Wired)

You can use the headphones as a wired headphone to save battery. Simply connect one end of the 3.5mm cable to the bottom of the ear cushion and the other end to your phone or device.

Note: Inserting an audio cable disables wireless functionality.

Thanks for purchasing our Over-ear Bluetooth Headphone. Please read the instructions carefully before using it, in order to know the proper operations of the product.